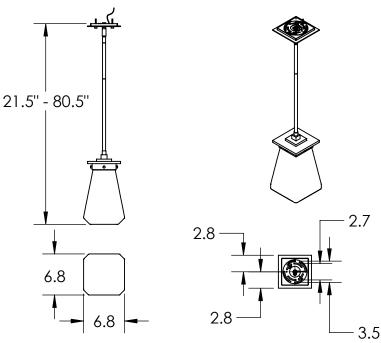

All dimensions are shown in inches unless otherwise stated.

## Mounting Method: J-Box Ceiling Mount

## **PRODUCT SPECIFICATION**

Construction: Aluminum Body With Blown Glass

Finish Options: AG SB TB

Glass Types:

Suspension Method: Ceiling Mount

Weight(lbs.): 10 UL Rating: Wet

Top Diffuser: Closed

Bottom Diffuser: Closed, Glass