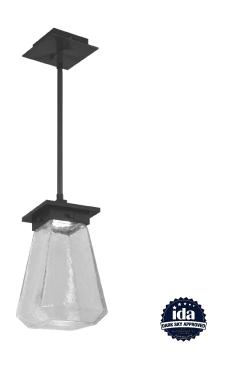

## PRODUCT DESCRIPTION

A fresh re-interpretation of an old-world lantern silhouette, the Beacon Pendant features a large artisan blown glass shade with a clear chilled texture. It is offered with both incandescent and AC LED lamping, but note that only the AC LED option is IDA Dark Sky compliant.

Choose from three AAMA 2604-rated finishes that provide long-lasting UV and corrosion resistance in coastal and other harsh climates. All Beacon lighting includes a lifetime warranty to the original purchaser.